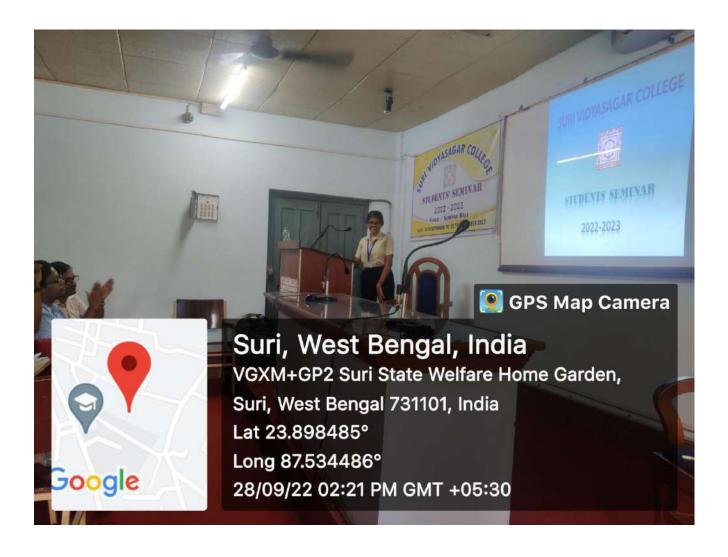

## Students' Seminar – 2022-23

Venue: Seminar Hall, Aurobinda Bhavan Suri Vidyasagar College Date: 26.09.2022 – 28.09.2022

Day-3 (28.09.2022) Time: 12:00 P.M. onwards

| Department   | Class   | Speaker            | Торіс                                                    |
|--------------|---------|--------------------|----------------------------------------------------------|
| Botany       | Sem-V   | DIYA SETH          | Bioweapon: The future war?                               |
| Chemistry    | Sem-III | ARINDAM MULLICK    | Colour Chemistry                                         |
| Physics      | Sem-V   | ITISHA SADHU       | Newton's laws of motion: Applications and Limitations    |
| Physiology   | Sem-V   | SK. INTAZ HOSSAIN  | Obsessive compulsive disorder – A mental disorder        |
| Microbiology | Sem-V   | SUNANDA CHATTERJEE | Bioconcrete: The future building material                |
| Zoology      | Sem-III | PREETAM MUSTAFEE   | Human parasite (Krimi) and Ayurvedic system of medicine  |
| Economics    | Sem-V   | SREEDUTTA SAMANTA  | Depreciation of Indian Rupee and its aftermath effect on |
|              |         |                    | economy                                                  |
| Mathematics  | Sem-V   | PRAHLAD MUKHERJEE  | Relation between β-Γ functional integration              |
| Geography    | Sem-III | MD. MASUD          | Global Warming                                           |