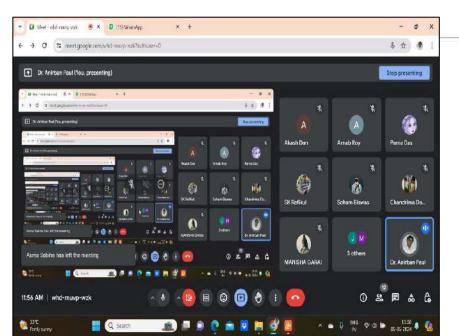

# REPORT ON ONLINE ANNUAL STUDENT SEMINAR-2020\_21 (WEBINAR) ORGANIZED BY SURI VIDYASAGAR COLLEGE

Annual Students' Seminar (Webinar) was organized by Suri Vidyasagar College on 26<sup>th</sup>, 28<sup>th</sup>, 29th June 2021. Students from seven science departments including Botany, Chemistry, Mathematics, Microbiology, Physics, Physiology and Zoology participated in the first day of the webinar. Almost one hundred participants including teachers and students from different departments were participated online (Google Meet) in this webinar. Prof. Ramananda Roy, Secretary of the Teachers Council at Suri Vidyasagar College and convenor of the student seminar (webinar) delivered the welcome address. Dr.Tapan Kumar Parichha, Principal Suri Vidyasagar College briefly highlighted the importance of student seminar (webinar) which is one of the best practices of this college. On the next two remaining days the students of all arts and commerce departments including morning section of the arts departments took part in this webinar. One student speaker from each department delivered their own views on contemporary topic of their own field of interest. Each speaker was given eight minutes for their deliberation and two minutes for interaction. Each and every session of the webinar was very interesting. On the concluding day the principal thanked the students, teachers for making the webinar a grant success.