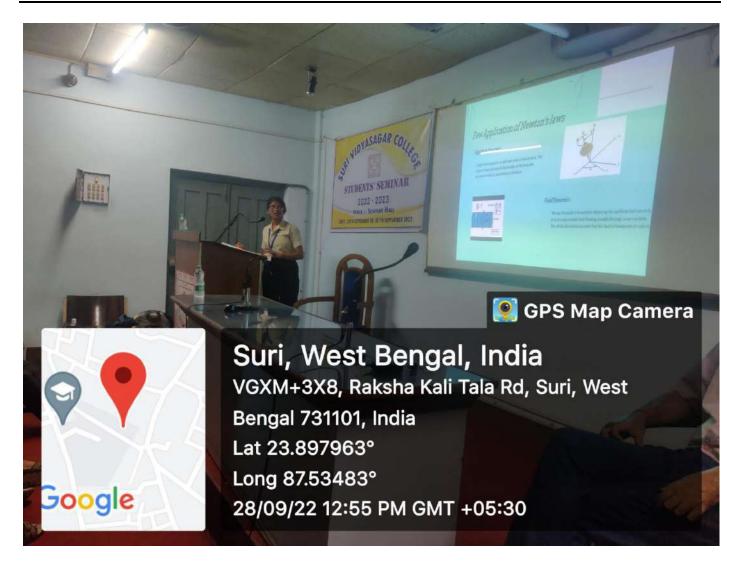

Day-3 (28.09.2022) Time: 12:00 P.M. onwards

| Department   | Class   | Speaker            | Торіс                                                    |
|--------------|---------|--------------------|----------------------------------------------------------|
| Botany       | Sem-V   | DIYA SETH          | Bioweapon: The future war?                               |
| Chemistry    | Sem-III | ARINDAM MULLICK    | Colour Chemistry                                         |
| Physics      | Sem-V   | ITISHA SADHU       | Newton's laws of motion: Applications and Limitations    |
| Physiology   | Sem-V   | SK. INTAZ HOSSAIN  | Obsessive compulsive disorder – A mental disorder        |
| Microbiology | Sem-V   | SUNANDA CHATTERJEE | Bioconcrete: The future building material                |
| Zoology      | Sem-III | PREETAM MUSTAFEE   | Human parasite (Krimi) and Ayurvedic system of medicine  |
| Economics    | Sem-V   | SREEDUTTA SAMANTA  | Depreciation of Indian Rupee and its aftermath effect on |
|              |         |                    | economy                                                  |
| Mathematics  | Sem-V   | PRAHLAD MUKHERJEE  | Relation between β-Γ functional integration              |
| Geography    | Sem-III | MD. MASUD          | Global Warming                                           |