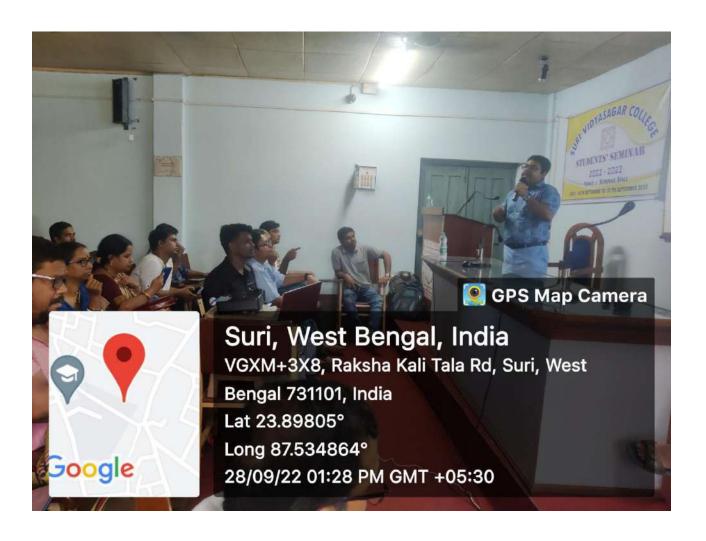

# REPORT ON ONLINE ANNUAL STUDENT SEMINAR-2020\_21 (WEBINAR) ORGANIZED BY SURI VIDYASAGAR COLLEGE

Annual Students' Seminar (Webinar) was organized by Suri Vidyasagar College on 26<sup>th</sup>, 28<sup>th</sup>, 29th June 2021. Students from seven science departments including Botany, Chemistry, Mathematics, Microbiology, Physics, Physiology and Zoology participated in the first day of the webinar. Almost one hundred participants including teachers and students from different departments were participated online (Google Meet) in this webinar. Prof. Ramananda Roy, Secretary of the Teachers Council at Suri Vidyasagar College and convenor of the student seminar (webinar) delivered the welcome address. Dr.Tapan Kumar Parichha, Principal Suri Vidyasagar College briefly highlighted the importance of student seminar (webinar) which is one of the best practices of this college. On the next two remaining days the students of all arts and commerce departments including morning section of the arts departments took part in this webinar. One student speaker from each department delivered their own views on contemporary topic of their own field of interest. Each speaker was given eight minutes for their deliberation and two minutes for interaction. Each and every session of the webinar was very interesting. On the concluding day the principal thanked the students, teachers for making the webinar a grant success.

Day-3 (28.09.2022) Time: 12:00 P.M. onwards

| Department   | Class   | Speaker            | Торіс                                                    |
|--------------|---------|--------------------|----------------------------------------------------------|
| Botany       | Sem-V   | DIYA SETH          | Bioweapon: The future war?                               |
| Chemistry    | Sem-III | ARINDAM MULLICK    | Colour Chemistry                                         |
| Physics      | Sem-V   | ITISHA SADHU       | Newton's laws of motion: Applications and Limitations    |
| Physiology   | Sem-V   | SK. INTAZ HOSSAIN  | Obsessive compulsive disorder – A mental disorder        |
| Microbiology | Sem-V   | SUNANDA CHATTERJEE | Bioconcrete: The future building material                |
| Zoology      | Sem-III | PREETAM MUSTAFEE   | Human parasite (Krimi) and Ayurvedic system of medicine  |
| Economics    | Sem-V   | SREEDUTTA SAMANTA  | Depreciation of Indian Rupee and its aftermath effect on |
|              |         |                    | economy                                                  |
| Mathematics  | Sem-V   | PRAHLAD MUKHERJEE  | Relation between β-Γ functional integration              |
| Geography    | Sem-III | MD. MASUD          | Global Warming                                           |