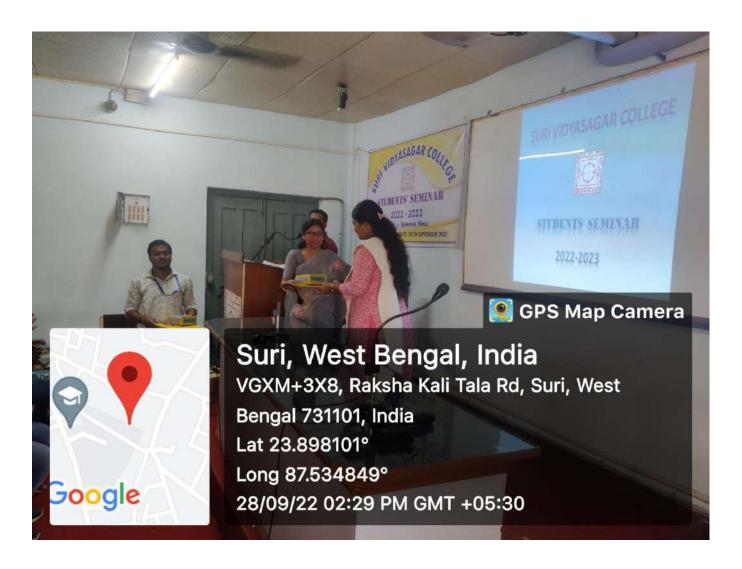

## Students' Seminar – 2022-23

Venue: Seminar Hall, Aurobinda Bhavan Suri Vidyasagar College Date: 26.09.2022 – 28.09.2022

Day-3 (28.09.2022) Time: 12:00 P.M. onwards

| Department   | Class   | Speaker            | Торіс                                                    |
|--------------|---------|--------------------|----------------------------------------------------------|
| Botany       | Sem-V   | DIYA SETH          | Bioweapon: The future war?                               |
| Chemistry    | Sem-III | ARINDAM MULLICK    | Colour Chemistry                                         |
| Physics      | Sem-V   | ITISHA SADHU       | Newton's laws of motion: Applications and Limitations    |
| Physiology   | Sem-V   | SK. INTAZ HOSSAIN  | Obsessive compulsive disorder – A mental disorder        |
| Microbiology | Sem-V   | SUNANDA CHATTERJEE | Bioconcrete: The future building material                |
| Zoology      | Sem-III | PREETAM MUSTAFEE   | Human parasite (Krimi) and Ayurvedic system of medicine  |
| Economics    | Sem-V   | SREEDUTTA SAMANTA  | Depreciation of Indian Rupee and its aftermath effect on |
|              |         |                    | economy                                                  |
| Mathematics  | Sem-V   | PRAHLAD MUKHERJEE  | Relation between β-Γ functional integration              |
| Geography    | Sem-III | MD. MASUD          | Global Warming                                           |