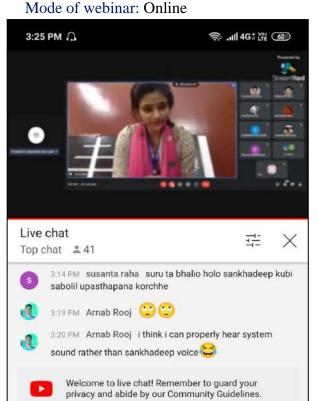

# REPORT ON ONLINE ANNUAL STUDENT SEMINAR-2020\_21 (WEBINAR) ORGANIZED BY SURI VIDYASAGAR COLLEGE

Annual Students' Seminar (Webinar) was organized by Suri Vidyasagar College on 26<sup>th</sup>, 28<sup>th</sup>, 29th June 2021. Students from seven science departments including Botany, Chemistry, Mathematics, Microbiology, Physics, Physiology and Zoology participated in the first day of the webinar. Almost one hundred participants including teachers and students from different departments were participated online (Google Meet) in this webinar. Prof. Ramananda Roy, Secretary of the Teachers Council at Suri Vidyasagar College and convenor of the student seminar (webinar) delivered the welcome address. Dr.Tapan Kumar Parichha, Principal Suri Vidyasagar College briefly highlighted the importance of student seminar (webinar) which is one of the best practices of this college. On the next two remaining days the students of all arts and commerce departments including morning section of the arts departments took part in this webinar. One student speaker from each department delivered their own views on contemporary topic of their own field of interest. Each speaker was given eight minutes for their deliberation and two minutes for interaction. Each and every session of the webinar was very interesting. On the concluding day the principal thanked the students, teachers for making the webinar a grant success.